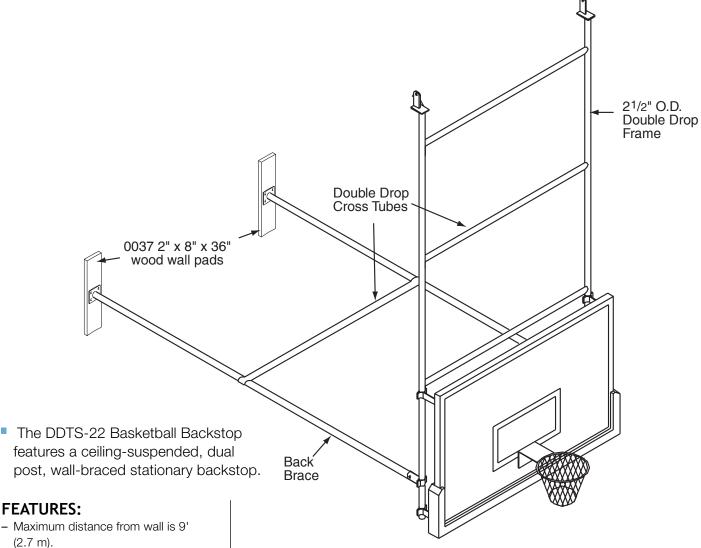

## **BASKETBALL BACKSTOPS DDTS-22**

DUAL-POST, CEILING SUSPENDED, WALL-BRACED

- Maximum attachment height 28' (8.5 m).
- Includes 2x8 (3.81 cm x 18.42 cm) southern yellow pine wall pads at wall attachment points.
- 2 1/2" (63.5 mm) Outside diameter double drop frame.